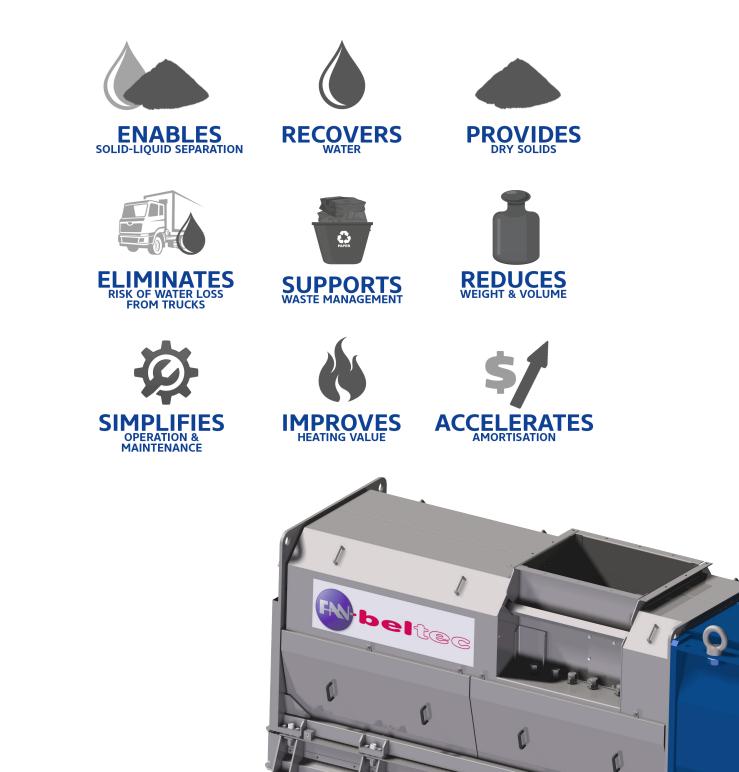

# **IMPRESSIVE** RESULTS

The FAN-beltec BP comes with a free-floating screw, divided into a drive and a pressing section, connected to a special designed gearbox and a powerful efficient e-drive. The compacted solids leave the press in a horizontal direction, whereby two counter-pressure blades, are provided with the right force by the smart e-control. This design avoids plugging and enables highest dryness and volume reduction.

High dewatering and dryness I Highest volume reduction I For coarse and light rejects