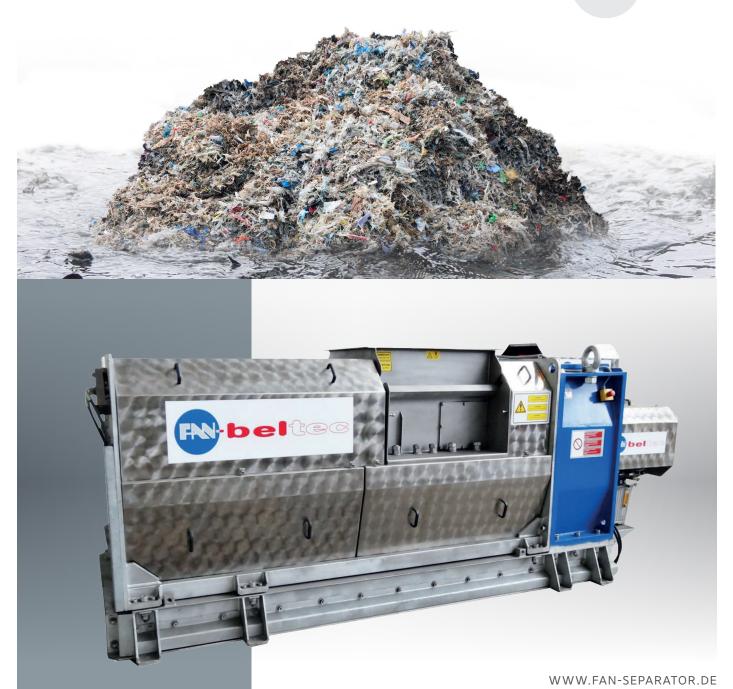

### **DEWATERING OF PULPER REJECTS**

### CHARACTERISTICS ...excellent design from the pioneer of separation.

Efficiency is the most important design criteria of the FAN-beltec reject compactor. The structure, a combination of massive metal and exchangeable chemical resistant stainless steel components in the wear area, provides resilience and a high lifetime. With a net weight of 7,4 tons and a length of just 4,1m, of the biggest FAN-beltec, the BP601, we offer an incredible compact design, empowering pure efficiency.