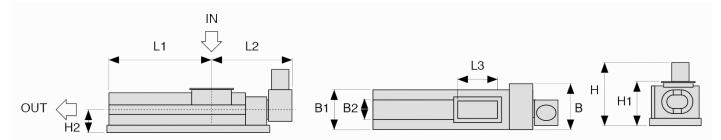

## DIMENSIONS

| MODEL  | L1 mm | L2 mm | L3 mm | B mm | B1 mm | B2 mm | H mm | H1 mm | H2 mm | WEIGHT kg |
|--------|-------|-------|-------|------|-------|-------|------|-------|-------|-----------|
| BP 426 | 1229  | 1488  | 584   | 970  | 970   | 424   | 1604 | 1130  | 625   | 4500      |
| BP 601 | 1875  | 2209  | 830   | 1630 | 1300  | 600   | 1612 | 1533  | 870   | 7400      |