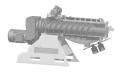

### CHARACTERISTICS ...excellent design from the pioneer of separation.

Efficiency is the most important design criteria of the FAN-beltec reject compactor. The structure, a combination of massive metal and exchangeable chemical resistant stainless steel components in the wear area, provides resilience and a high lifetime. With a net weight of 7,4 tons and a length of just 4,1m, of the biggest FAN-beltec, the BP601, we offer an incredible compact design, empowering pure efficiency.

# **IMPRESSIVE** RESULTS

The FAN-beltec BP comes with a free-floating screw, divided into a drive and a pressing section, connected to a special designed gearbox and a powerful efficient e-drive. The compacted solids leave the press in a horizontal direction, whereby two counter-pressure blades, are provided with the right force by the smart e-control. This design avoids plugging and enables highest dryness and volume reduction.