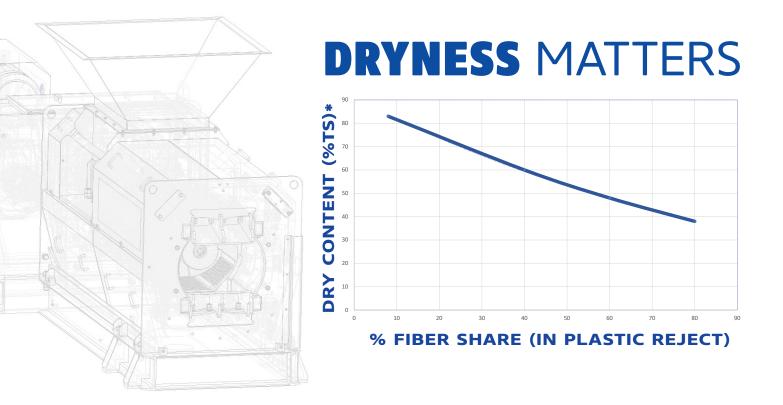

| MODEL  | BONE DRY<br>TONS/HOUR | INLET<br>CONSISTENCY (%TS) | MAX. PARTICLE<br>SIZE MM | DRY<br>CONTENT* | VOLUME<br>REDUCTION % | INSTALLED<br>POWER KW |
|--------|-----------------------|----------------------------|--------------------------|-----------------|-----------------------|-----------------------|
| BP 426 | 0.3-0.8               | 12-20                      | 100                      | UP TO 70% TS    | 50-75                 | 22+2.2                |
| BP 601 | 0.5-2.5               | 12-20                      | 190                      | UP TO 80% TS    | 50-75                 | 37+2.2                |

\*RESULT DEPENDENT ON MATERIAL COMPOSITION (AMONG OTHERS).