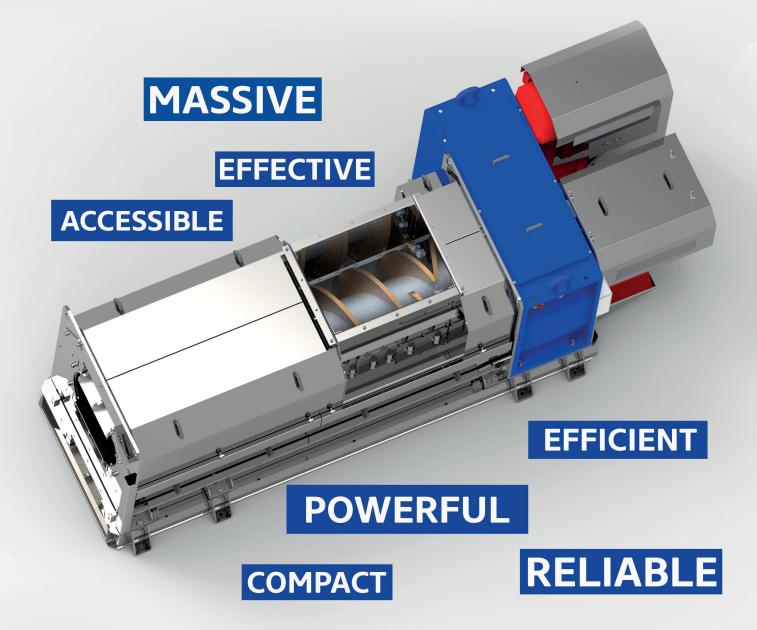

### CHARACTERISTICS ...excellent design from the pioneer of separation.

Efficiency is the most important design criteria of the FAN-beltec reject compactor. The structure, a combination of massive metal and exchangeable chemical resistant stainless steel components in the wear area, provides resilience and a high lifetime. With a net weight of 7,4 tons and a length of just 4,1m, of the biggest FAN-beltec, the BP601, we offer an incredible compact design, empowering pure efficiency.

Massive structure I Compact design I Symmetrical hydraulic press blades Low maintenance requirements I Easy operation