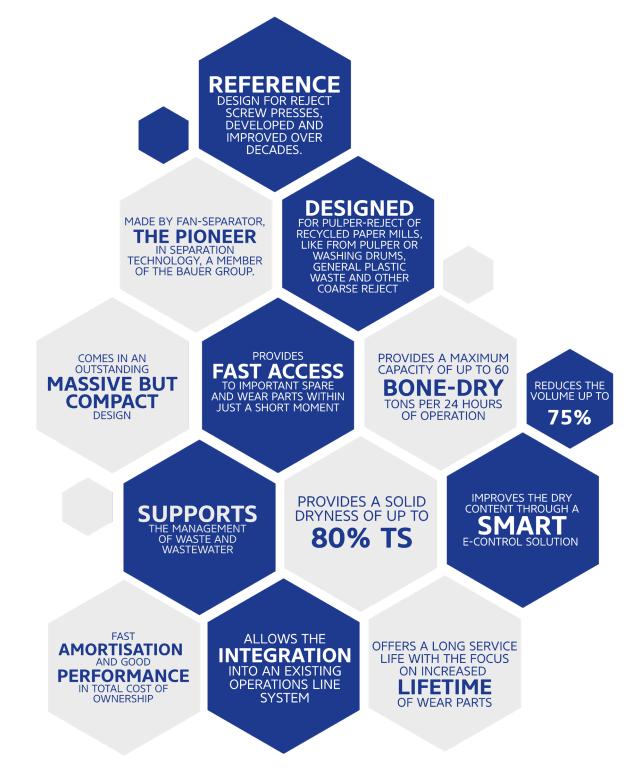

### CHARACTERISTICS ...excellent design from the pioneer of separation.

Efficiency is the most important design criteria of the FAN-beltec reject compactor. The structure, a combination of massive metal and exchangeable chemical resistant stainless steel components in the wear area, provides resilience and a high lifetime. With a net weight of 7,4 tons and a length of just 4,1m, of the biggest FAN-beltec, the BP601, we offer an incredible compact design, empowering pure efficiency.

# **GEARED TOWARDS** THE OPERATOR

A smart control system, including frequency converter and touch-panel, enables access to all machine settings and an automatic operation as well the integration into an existing operations line system. A separate local control box at the machine location allows the control of main functions. Wear parts are exchangeable and available in different material grades, to use only needed quality. The press is easy accessible from both sides by service covers within just a moment.

## DIMENSIONS

| MODEL  | L1 mm | L2 mm | L3 mm | B mm | B1 mm | B2 mm | H mm | H1 mm | H2 mm | WEIGHT kg |
|--------|-------|-------|-------|------|-------|-------|------|-------|-------|-----------|
| BP 426 | 1229  | 1488  | 584   | 970  | 970   | 424   | 1604 | 1130  | 625   | 4500      |
| BP 601 | 1875  | 2209  | 830   | 1630 | 1300  | 600   | 1612 | 1533  | 870   | 7400      |

| MODEL  | BONE DRY<br>TONS/HOUR | INLET<br>CONSISTENCY (%TS) | MAX. PARTICLE<br>SIZE MM | DRY<br>CONTENT* | VOLUME<br>REDUCTION % | INSTALLED<br>POWER KW |
|--------|-----------------------|----------------------------|--------------------------|-----------------|-----------------------|-----------------------|
| BP 426 | 0.3-0.8               | 12-20                      | 100                      | UP TO 70% TS    | 50-75                 | 22+2.2                |
| BP 601 | 0.5-2.5               | 12-20                      | 190                      | UP TO 80% TS    | 50-75                 | 37+2.2                |