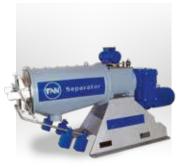

## SEPARATOR GREEN BEDDINGTM

A REAL REMAKER. SEPARATES AND UTILIZES - CONVERTS SLURRY INTO BEDDING MATERIAL.

# SEPARATOR GREEN BEDDINGTM

#### Produce the bedding yourself

The FAN Green Bedding™ Separator produces fresh bedding material from the raw material slurry in constant quality directly on your farm daily. Long term studies show that, if the material is handled correctly and has a dry matter content of over 34% in the Green Bedding™ produced, there is no increased risk of mastitis, compared to other bedding materials