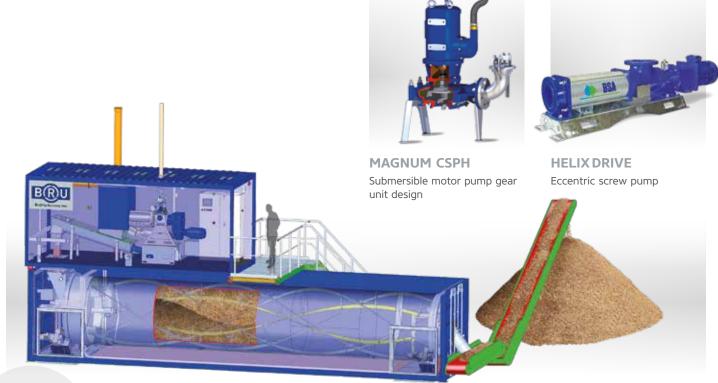

oft material and prefer it, for example, to sand or rubber mats. The retention of moisture is higher than with straw, the development of dust is lower, joint injuries and skin grazes are minimized and the cows are very clean. This results in longer rest times and consequently in higher milk yields.



#### **Technical data**

| Throughput m³/h      | up to 20   |
|----------------------|------------|
| Dry matter content % | 36         |
| Input power kW       | 7.5 – 11.0 |
| Screen size mm       | 0.75 / 1.0 |



#### PRODUCTS FROM OUR SLURRY PROGRAM



**MSXH**Submersible motor mixer



**SEPARATOR SPS**Sludge press for municipal and industrial waste water



SEPARATOR PSS
Press screw separator for solid-liquid separation



**SEPARATOR PLUG&PLAY**System for portable slurry separation



#### BRU

Bedding Recovery Unit produces fresh bedding from slurry

#### Your Dealer

#### FAN Separator GmbH

Bernecker Straße 5, 95509 Marktschorgast, Germany

**T** +49 9227 938-400

**F** +49 9227 938-444

M info@fan-separator.de

W www.fan-separator.de