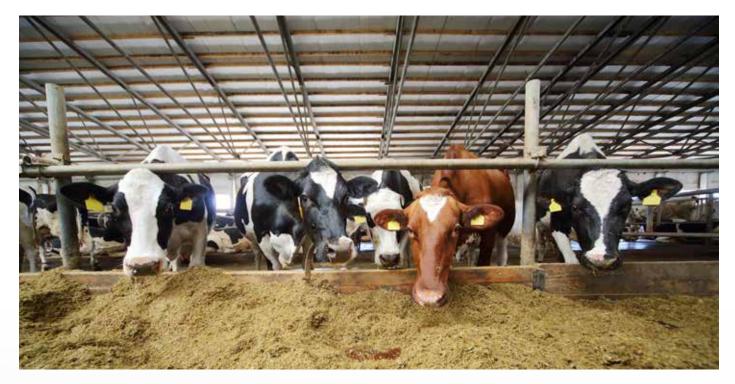

#### Produce the bedding yourself

The FAN Green Bedding™ Separator produces fresh bedding material from the raw material slurry in constant quality directly on your farm daily. Long term studies show that, if the material is handled correctly and has a dry matter content of over 34% in the Green Bedding™ produced, there is no increased risk of mastitis, compared to other bedding materials

### Feel-good factor bedding material

Also the wellbeing of the animal is positively influenced by the Green Bedding™. The cows accept the fluffy, soft material and prefer it, for example, to sand or rubber mats. The retention of moisture is higher than with straw, the development of dust is lower, joint injuries and skin grazes are minimized and the cows are very clean. This results in longer rest times and consequently in higher milk yields.