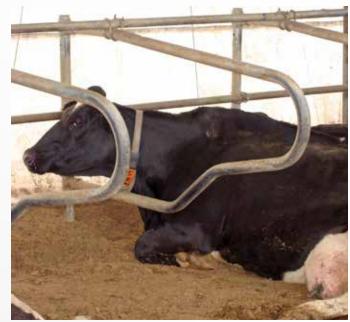

### Feel-good factor bedding material

Also the wellbeing of the animal is positively influenced by the Green Bedding™. The cows accept the fluffy, soft material and prefer it, for example, to sand or rubber mats. The retention of moisture is higher than with straw, the development of dust is lower, joint injuries and skin grazes are minimized and the cows are very clean. This results in longer rest times and consequently in higher milk yields.